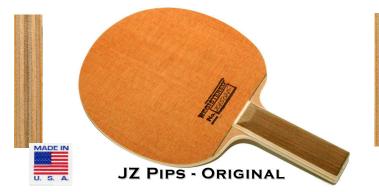

## **PIPS "HEAVY WEIGHT" SERIES**

| JZ PIPS - ORIGINAL<br>8-PLY CONSTRUCTION<br>(POPLAR LITE PLY6) CORE WITH DOUGLAS FIR OUTER PLIES.<br>OVERSIZED BLADE PATTERN.                                                                                        | \$58.00 |
|----------------------------------------------------------------------------------------------------------------------------------------------------------------------------------------------------------------------|---------|
| PIPS CONTROL 101 GRAMS(+-3) 6.5MM BLADE THICKNESS                                                                                                                                                                    |         |
| RICH PIPS - MAX<br>8-PLY CONSTRUCTION<br>(POPLAR LITE PLY6) CORE WITH DOUGLAS FIR OUTER PLIES.<br>MAXIMUM OVERSIZED BLADE PATTERN.                                                                                   | \$58.00 |
| PIPS CONTROL+MAXSIZE 106 GRAMS(+-3) 6.5MM BLADE THICKNESS<br><b>OLD SCHOOL PIPS - BASSWOOD</b><br>3-PLY CONSTRUCTION<br>(1/16" BASSWOOD/3/32" BASSWOOD/1/16" BASSWOOD).<br>OVERSIZED BLADE PATTERN.                  | \$63.00 |
| PIPS HARDBAT 98 GRAMS(+-3) 6MM BLADE THICKNESS<br>DC PIPS - SMASH<br>9-PLY CONSTRUCTION<br>(POPLAR LITE PLY6) CORE, CARBON FIBER INNER PLY ON ONE SIDE ONLY<br>WITH BLACK LIMBA OUTER PLIES. STANDARD BLADE PATTERN. | \$64.00 |

## PIPS "HEAVY WEIGHT" SERIES

8 PLY - POPLAR LITE PLY6 CORE WITH DOUGLAS FIR OUTER PLIES. OVERSIZED BLADE FOR TOTAL CONTROL OF YOUR PIPS GAME.

PIPS CONTROL 101 GRAMS(+-3) 6.5MM THICKNESS

3 PLY - ALL BASSWOOD CONSTRUCTION "CLASSIC HARDBAT" BLADE. PERFECT FOR YOUR NO SPONGE PIPS RUBBER SHEETS.