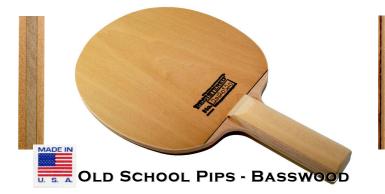

## **PIPS "HEAVY WEIGHT" SERIES**

| JZ PIPS - ORIGINAL<br>8-PLY CONSTRUCTION<br>(POPLAR LITE PLY6) CORE WITH DOUGLAS FIR OUTER PLIES.<br>OVERSIZED BLADE PATTERN.                                                                                        | \$58.00 |
|----------------------------------------------------------------------------------------------------------------------------------------------------------------------------------------------------------------------|---------|
| PIPS CONTROL 101 GRAMS(+-3) 6.5MM BLADE THICKNESS                                                                                                                                                                    |         |
| RICH PIPS - MAX<br>8-PLY CONSTRUCTION<br>(POPLAR LITE PLY6) CORE WITH DOUGLAS FIR OUTER PLIES.<br>MAXIMUM OVERSIZED BLADE PATTERN.                                                                                   | \$58.00 |
| PIPS CONTROL+MAXSIZE 106 GRAMS(+-3) 6.5MM BLADE THICKNESS<br><b>OLD SCHOOL PIPS - BASSWOOD</b><br>3-PLY CONSTRUCTION<br>(1/16" BASSWOOD/3/32" BASSWOOD/1/16" BASSWOOD).<br>OVERSIZED BLADE PATTERN.                  | \$63.00 |
| PIPS HARDBAT 98 GRAMS(+-3) 6MM BLADE THICKNESS<br>DC PIPS - SMASH<br>9-PLY CONSTRUCTION<br>(POPLAR LITE PLY6) CORE, CARBON FIBER INNER PLY ON ONE SIDE ONLY<br>WITH BLACK LIMBA OUTER PLIES. STANDARD BLADE PATTERN. | \$64.00 |

## PIPS "HEAVY WEIGHT" SERIES

8 PLY - POPLAR LITE PLY6 CORE WITH DOUGLAS FIR OUTER PLIES. OVERSIZED BLADE FOR TOTAL CONTROL OF YOUR PIPS GAME.

PIPS CONTROL 101 GRAMS(+-3) 6.5MM THICKNESS

3 PLY - ALL BASSWOOD CONSTRUCTION "CLASSIC HARDBAT" BLADE. PERFECT FOR YOUR NO SPONGE PIPS RUBBER SHEETS.

HARDBAT 98 GRAMS(+-3) 6MM BLADE THICKNESS

8 PLY - POPLAR LITE PLY6 CORE WITH DOUGLAS FIR OUTER PLIES. LIKE THE JZ PIPS BUT WITH MAXIMUM SIZE BLADE TO MAKE USE OF EVERY PIP ON YOUR RUBBER SHEET.

PIPS CONTROL+MAX 106 GRAMS(+-3) 6.5MM THICK