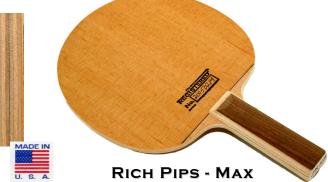

## **PIPS "HEAVY WEIGHT" SERIES**

| JZ PIPS - ORIGINAL<br>8-PLY CONSTRUCTION<br>(POPLAR LITE PLY6) CORE WITH DOUGLAS FIR OUTER PLIES.<br>OVERSIZED BLADE PATTERN.                                                                                        | \$58.00 |
|----------------------------------------------------------------------------------------------------------------------------------------------------------------------------------------------------------------------|---------|
| PIPS CONTROL 101 GRAMS(+-3) 6.5MM BLADE THICKNESS                                                                                                                                                                    |         |
| RICH PIPS - MAX<br>8-PLY CONSTRUCTION<br>(POPLAR LITE PLY6) CORE WITH DOUGLAS FIR OUTER PLIES.<br>MAXIMUM OVERSIZED BLADE PATTERN.                                                                                   | \$58.00 |
| PIPS CONTROL+MAXSIZE 106 GRAMS(+-3) 6.5MM BLADE THICKNESS<br><b>OLD SCHOOL PIPS - BASSWOOD</b><br>3-PLY CONSTRUCTION<br>(1/16" BASSWOOD/3/32" BASSWOOD/1/16" BASSWOOD).<br>OVERSIZED BLADE PATTERN.                  | \$63.00 |
| PIPS HARDBAT 98 GRAMS(+-3) 6MM BLADE THICKNESS<br>DC PIPS - SMASH<br>9-PLY CONSTRUCTION<br>(POPLAR LITE PLY6) CORE, CARBON FIBER INNER PLY ON ONE SIDE ONLY<br>WITH BLACK LIMBA OUTER PLIES. STANDARD BLADE PATTERN. | \$64.00 |

9 PLY - POPLAR LITE PLY6 CORE WITH FASTER BLACK LIMBA OUTER PLIES. CARBON FIBER INNER PLY ON ONE SIDE FOR ADDED SPEED TO YOUR PIPS GAME.

PIPS CONTROL+SPEED 106 GRAMS(+-3) 6.5MM THICK

JMR MAXSIZED STRAIGHT HANDLE LENGTH 275MM WIDTH 170MM