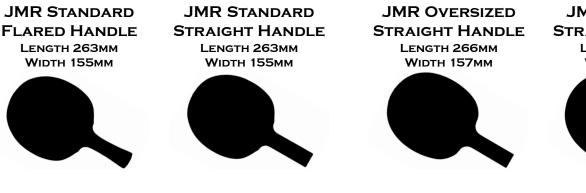

9 PLY - POPLAR LITE PLY6 CORE WITH FASTER BLACK LIMBA OUTER PLIES. CARBON FIBER INNER PLY ON ONE SIDE FOR ADDED SPEED TO YOUR PIPS GAME.

PIPS CONTROL+SPEED 106 GRAMS(+-3) 6.5MM THICK

JMR MAXSIZED STRAIGHT HANDLE LENGTH 275MM WIDTH 170MM