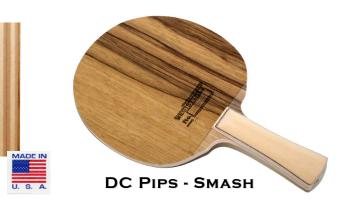

## **PIPS "HEAVY WEIGHT" SERIES**

| JZ PIPS - ORIGINAL<br>8-PLY CONSTRUCTION<br>(POPLAR LITE PLY6) CORE WITH DOUGLAS FIR OUTER PLIES.<br>OVERSIZED BLADE PATTERN.                                                                                        | \$58.00 |
|----------------------------------------------------------------------------------------------------------------------------------------------------------------------------------------------------------------------|---------|
| PIPS CONTROL 101 GRAMS(+-3) 6.5MM BLADE THICKNESS                                                                                                                                                                    |         |
| RICH PIPS - MAX<br>8-PLY CONSTRUCTION<br>(POPLAR LITE PLY6) CORE WITH DOUGLAS FIR OUTER PLIES.<br>MAXIMUM OVERSIZED BLADE PATTERN.                                                                                   | \$58.00 |
| PIPS CONTROL+MAXSIZE 106 GRAMS(+-3) 6.5MM BLADE THICKNESS<br><b>OLD SCHOOL PIPS - BASSWOOD</b><br>3-PLY CONSTRUCTION<br>(1/16" BASSWOOD/3/32" BASSWOOD/1/16" BASSWOOD).<br>OVERSIZED BLADE PATTERN.                  | \$63.00 |
| PIPS HARDBAT 98 GRAMS(+-3) 6MM BLADE THICKNESS<br>DC PIPS - SMASH<br>9-PLY CONSTRUCTION<br>(POPLAR LITE PLY6) CORE, CARBON FIBER INNER PLY ON ONE SIDE ONLY<br>WITH BLACK LIMBA OUTER PLIES. STANDARD BLADE PATTERN. | \$64.00 |

9 PLY - POPLAR LITE PLY6 CORE WITH FASTER BLACK LIMBA OUTER PLIES. CARBON FIBER INNER PLY ON ONE SIDE FOR ADDED SPEED TO YOUR PIPS GAME.

PIPS CONTROL+SPEED 106 GRAMS(+-3) 6.5MM THICK

JMR MAXSIZED STRAIGHT HANDLE LENGTH 275MM WIDTH 170MM