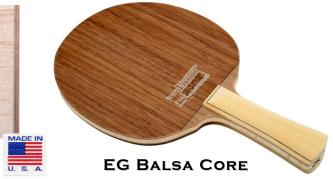

### EG BALSA CORE

\$76.00

\$98.00

7-PLY CONSTRUCTION (WALNUT/5/32" EG BALSA/WALNUT) CORE RIBBON MAHOGANY AND BLACK WALNUT OUTER PLIES

OFFENSIVE- SPEED/CONTROL 81 GRAMS(+-3) 6.5MM BLADE THICKNESS

SPECIAL (EG) END GRAIN BALSA CORE CONSTRUC-TION MAKES FOR A STIFFER BLADE WITH NO SUR-FACE COMPRESSION. RESULTING IN SPEED!!!

## END GRAIN BALSA CORE SERIES

9 PLY - (EG)END GRAIN BALSA CORE SURROUNDED BY BLACK WALNUT, CARBON, AND RIBBON MAHOGANY PLIES. QUARTERSAWN MAPLE OUTER PLIES TO TOP OFF A STIFF NO FLEX BLADE WITH RELENTLESS SPEED. OFFENSIVE+ 90 GRAMS(+-3) 7MM BLADE THICKNESS

7 PLY - (EG)END GRAIN BALSA CORE SURROUNDED BY BLACK WALNUT AND RIBBON MAHOGANY PLIES. BLACK WALNUT OUTER PLIES HELP ADD CONTROL TO A STIFF NO FLEX CORE.

OFFENSIVE- 81 GRAMS(+-3) 6.5MM BLADE THICKNESS

HOLLOW HANDLE ON CARBON<sup>2</sup> EG KEEPS OVERALL WEIGHT DOWN WHILE PRODUCING A GREAT BALL STRIKING SOUND.