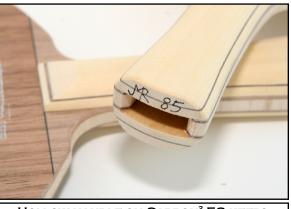

HOLLOW HANDLE ON CARBON<sup>2</sup> EG KEEPS OVERALL WEIGHT DOWN WHILE PRODUCING A GREAT BALL STRIKING SOUND.

ALL JMR TT BLADES ARE FINISHED WITH 2 COATS OF PRE-CAT LACQUER FOR A PREMIUM GLUE SURFACE. RUBBER SHEETS STICK WELL AND REMOVE EASILY WITH OUT TEARING THE WOOD FIBERS.

7 PLY - (EG)END GRAIN BALSA CORE SURROUNDED BY BLACK WALNUT AND RIBBON MAHOGANY PLIES. BLACK WALNUT OUTER PLIES HELP ADD CONTROL TO A STIFF NO FLEX CORE.

OFFENSIVE- 81 GRAMS(+-3) 6.5MM BLADE THICKNESS

HOLLOW HANDLE ON CARBON<sup>2</sup> EG KEEPS OVERALL WEIGHT DOWN WHILE PRODUCING A GREAT BALL STRIKING SOUND.