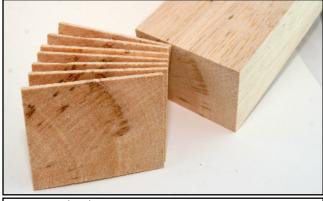

## END GRAIN BALSA CORE SERIES

9 PLY - (EG)END GRAIN BALSA CORE SURROUNDED BY BLACK WALNUT, CARBON, AND RIBBON MAHOGANY PLIES. QUARTERSAWN MAPLE OUTER PLIES TO TOP OFF A STIFF NO FLEX BLADE WITH RELENTLESS SPEED. OFFENSIVE+ 90 GRAMS(+-3) 7MM BLADE THICKNESS

### EG BALSA CORE

\$76.00

\$98.00

7-PLY CONSTRUCTION (WALNUT/5/32" EG BALSA/WALNUT) CORE RIBBON MAHOGANY AND BLACK WALNUT OUTER PLIES

OFFENSIVE- SPEED/CONTROL 81 GRAMS(+-3) 6.5MM BLADE THICKNESS

SPECIAL (EG) END GRAIN BALSA CORE CONSTRUC-TION MAKES FOR A STIFFER BLADE WITH NO SUR-FACE COMPRESSION. RESULTING IN SPEED!!!

7 PLY - (EG)END GRAIN BALSA CORE SURROUNDED BY BLACK WALNUT AND RIBBON MAHOGANY PLIES. BLACK WALNUT OUTER PLIES HELP ADD CONTROL TO A STIFF NO FLEX CORE.

OFFENSIVE- 81 GRAMS(+-3) 6.5MM BLADE THICKNESS

HOLLOW HANDLE ON CARBON<sup>2</sup> EG KEEPS OVERALL WEIGHT DOWN WHILE PRODUCING A GREAT BALL STRIKING SOUND.