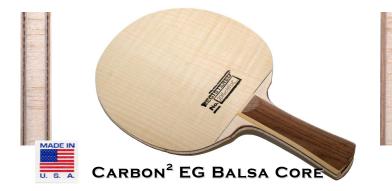

### CARBON<sup>2</sup> EG BALSA CORE

9-PLY CONSTRUCTION (CARBON/WALNUT/5/32" EG BALSA/WALNUT/CARBON) CORE RIBBON MAHOGANY AND QUARTERSAWN MAPLE OUTER PLIES

OFFENSIVE+ RELENTLESS SPEED 90 GRAMS(+-3) 7MM BLADE THICKNESS