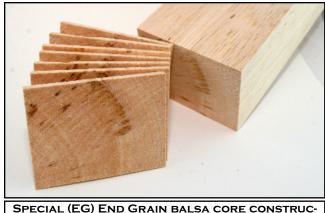

### EG BALSA CORE

\$76.00

\$98.00

7-PLY CONSTRUCTION (WALNUT/5/32" EG BALSA/WALNUT) CORE RIBBON MAHOGANY AND BLACK WALNUT OUTER PLIES

OFFENSIVE- SPEED/CONTROL 81 GRAMS(+-3) 6.5MM BLADE THICKNESS

SPECIAL (EG) END GRAIN BALSA CORE CONSTRUC-TION MAKES FOR A STIFFER BLADE WITH NO SUR-FACE COMPRESSION. RESULTING IN SPEED!!!

TION MAKES FOR A STIFFER BLADE WITH NO SUR-FACE COMPRESSION. RESULTING IN SPEED!!!