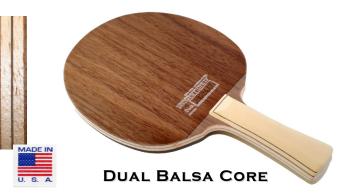

#### **DUAL BALSA CORE**

**7-PLY CONSTRUCTION** (1/8" BALSA/MAHOGANY/1/8" BALSA) DUAL-CORE RIBBON MAHOGANY AND BLACK WALNUT OUTER PLIES

ALL-AROUND+ FLEX SOFT FEEL 75 GRAMS(+-3) 8.5MM BLADE THICKNESS

ALL JMR TT BLADES ARE FINISHED WITH 2 COATS OF PRE-CAT LACQUER FOR A PREMIUM GLUE SURFACE. RUBBER SHEETS STICK WELL AND REMOVE EASILY WITH OUT TEARING THE WOOD FIBERS.