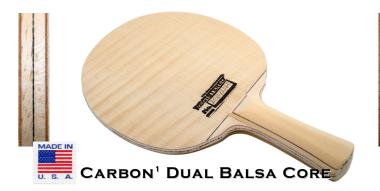

### CARBON<sup>1</sup> DUAL BALSA CORE

**7-PLY CONSTRUCTION** (1/8" BALSA/CARBON/1/8" BALSA) DUAL-CORE **RIBBON MAHOGANY AND QUARTERSAWN MAPLE OUTER PLIES** 

OFFENSIVE MEDIUM SOFT FEEL 75 GRAMS(+-3) 9MM BLADE THICKNESS