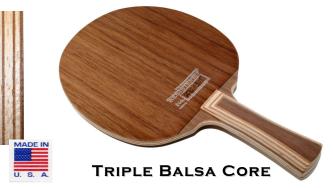

#### **TRIPLE BALSA CORE**

**9-PLY CONSTRUCTION** (1/16" BALSA/MAHOGANY/3/32" BALSA/MAHOGANY/1/16" BALSA) TRI-CORE RIBBON MAHOGANY AND BLACK WALNUT OUTER PLIES

OFFENSIVE- MEDIUM SOFT FEEL 83 GRAMS(+-3) 8.5MM BLADE THICKNESS