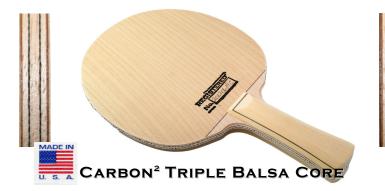

#### **CARBON<sup>2</sup> TRIPLE BALSA CORE**

**9-PLY CONSTRUCTION** 

(1/16" BALSA/CARBON/3/32" BALSA/CARBON/1/16" BALSA) TRI-CORE **RIBBON MAHOGANY AND QUARTERSAWN MAPLE OUTER PLIES** 

OFFENSIVE+ MEDIUM FEEL 83 GRAMS(+-3) 9MM BLADE THICKNESS

## **"AERO LIGHT" BALSA CORE SERIES**

9 PLY - 2 CLOSE TO THE CORE CARBON PLIES PLUS QUAR-TERSAWN MAPLE OUTER PLIES FOR STIFFNESS AND SPEED. 3 BALSA CORE PLIES HELP MAINTAIN CONTROL AND FEEL EVEN WITH CARBON SPEED.