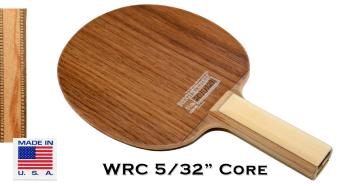

#### WRC 5/32" CORE - 5-PLY

5-PLY CONSTRUCTION - (WESTERN RED CEDAR CORE) 5/32" CORE, DOUGLAS FIR INNER PLIES, AND BLACK WALNUT OUTER PLIES

OFFENSIVE LOOP/HIT 79 GRAMS(+-3) 6MM BLADE THICKNESS

5 PLY - SITKA SPRUCE CORE SURROUNDED BY DOUGLAS FIR INNER PLIES WITH BLACK WALNUT OUTER PLIES FOR THE OFFENSIVE LOOP GAME.

OFFENSIVE- 83 GRAMS(+-3) 5MM BLADE THICKNESS

5 PLY - WESTERM RED CEDAR CORE SURROUNDED BY DOUGLAS FIR PLIES WITH BLACK WALNUT OUTER PLIES FOR THE OFFENSIVE LOOP/HIT GAME.

OFFENSIVE 79 GRAMS(+-3) 6MM BLADE THICKNESS

5 PLY - ALASKAN YELLOW CEDAR CORE SURROUNDED BY DOUGLAS FIR INNER PLIES WITH BLACK WALNUT OUTER PLIES FOR ALL AROUND PLAYABILITY.

ALL-AROUND+ 86 GRAMS(+-3) 5MM BLADE THICKNESS