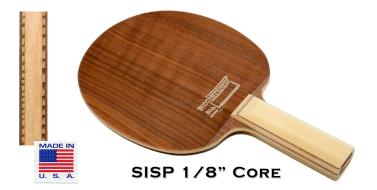

### SISP 1/8" CORE - 5-PLY

5-PLY CONSTRUCTION - (SITKA SPRUCE) 1/8" CORE, DOUGLAS FIR INNER PLIES, AND BLACK WALNUT OUTER PLIES

OFFENSIVE- LOOP 83 GRAMS(+-3) 5MM BLADE THICKNESS

5 PLY - SITKA SPRUCE CORE SURROUNDED BY DOUGLAS FIR INNER PLIES WITH BLACK WALNUT OUTER PLIES FOR THE OFFENSIVE LOOP GAME.

OFFENSIVE- 83 GRAMS(+-3) 5MM BLADE THICKNESS

5 PLY - WESTERM RED CEDAR CORE SURROUNDED BY DOUGLAS FIR PLIES WITH BLACK WALNUT OUTER PLIES FOR THE OFFENSIVE LOOP/HIT GAME.