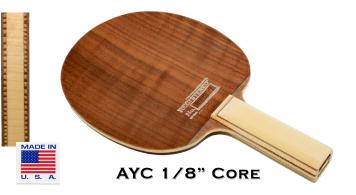

#### AYC 1/8" CORE - 5-PLY

5-PLY CONSTRUCTION - (ALASKAN YELLOW CEDAR) 1/8" CORE, DOUGLAS FIR INNER PLIES, AND BLACK WALNUT OUTER PLIES

ALL AROUND+ 86 GRAMS(+-3) 5MM BLADE THICKNESS

ALL SPECIFICATIONS FOR EACH BLADE ARE RECORDED SO MATCHED BLADES CAN BE PRODUCED.