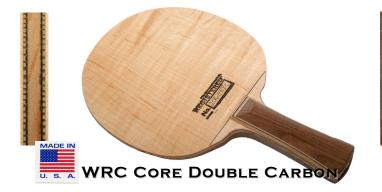

### WRC CORE DOUBLE CARBON

7-PLY CONSTRUCTION - (CARBON/WESTERN RED CEDAR/CARBON) 1/8" CORE, DOUGLAS FIR INNER PLIES, AND QUARTERSAWN MAPLE OUTER PLIES

OFFENSIVE+ SPEED LOOP 89 GRAMS(+-3) 5MM BLADE THICKNESS

### ACOUSTIC CORE SERIES

7 PLY - WESTERN RED CEDAR CORE SURROUNDED BY CARBON FIBER WITH DOUGLAS FIR INNER PLIES AND MAPLE OUTER PLIES FOR THE SPEED LOOP GAME.

OFFENSIVE+ 89 GRAMS(+-3) 5MM BLADE THICKNESS