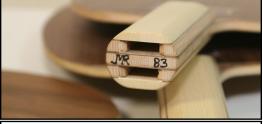

### SISP 1/8" CORE - 5-PLY

5-PLY CONSTRUCTION - (SITKA SPRUCE) 1/8" CORE, DOUGLAS FIR INNER PLIES, AND BLACK WALNUT OUTER PLIES

OFFENSIVE- LOOP 83 GRAMS(+-3) 5MM BLADE THICKNESS

5 PLY - SITKA SPRUCE CORE SURROUNDED BY DOUGLAS FIR INNER PLIES WITH BLACK WALNUT OUTER PLIES FOR THE OFFENSIVE LOOP GAME.

OFFENSIVE- 83 GRAMS(+-3) 5MM BLADE THICKNESS

5 PLY - WESTERM RED CEDAR CORE SURROUNDED BY DOUGLAS FIR PLIES WITH BLACK WALNUT OUTER PLIES FOR THE OFFENSIVE LOOP/HIT GAME.