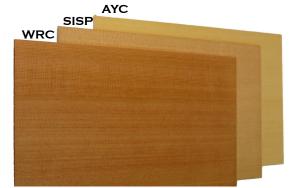

#### WRC 5/32" CORE - 5-PLY

5-PLY CONSTRUCTION - (WESTERN RED CEDAR CORE) 5/32" CORE, DOUGLAS FIR INNER PLIES, AND BLACK WALNUT OUTER PLIES

OFFENSIVE LOOP/HIT 79 GRAMS(+-3) 6MM BLADE THICKNESS

### SISP 1/8" CORE - 5-PLY

5-PLY CONSTRUCTION - (SITKA SPRUCE) 1/8" CORE, DOUGLAS FIR INNER PLIES, AND BLACK WALNUT OUTER PLIES

OFFENSIVE- LOOP 83 GRAMS(+-3) 5MM BLADE THICKNESS

#### AYC 1/8" CORE - 5-PLY

5-PLY CONSTRUCTION - (ALASKAN YELLOW CEDAR) 1/8" CORE, DOUGLAS FIR INNER PLIES, AND BLACK WALNUT OUTER PLIES

ALL AROUND+ 86 GRAMS(+-3) 5MM BLADE THICKNESS

ALL SPECIFICATIONS FOR EACH BLADE ARE RECORDED SO MATCHED BLADES CAN BE PRODUCED.